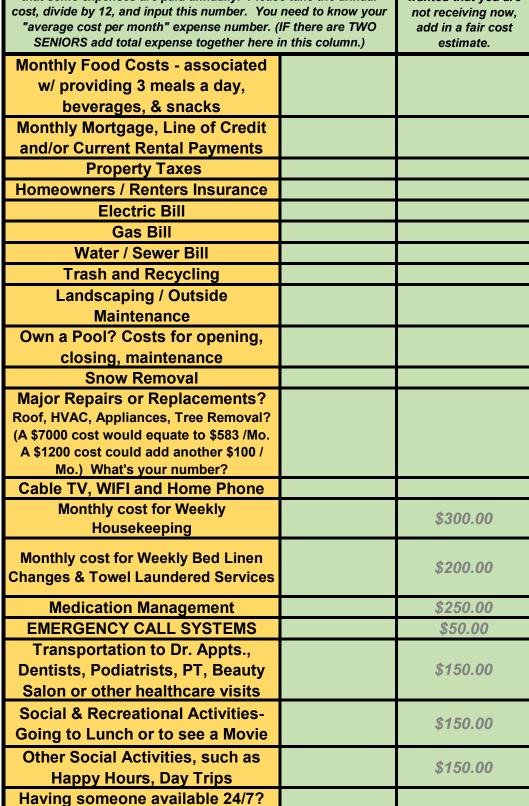

## MONTHLY EXPENSE WORKSHEET

IMPORTANT: When completing this worksheet we understand that some expenses are paid annually. Please take the annual cost, divide by 12, and input this number. You need to know your "average cost per month" expense number. (IF there are TWO SENIORS add total expense together here in this column.)

If there are services wanted that you are not receiving now, add in a fair cost estimate.

(\$25/hour could cost \$16,800++) Calculate your number / Mo. **OTHER monthly expenses** associated with home? TOTAL MONTHLY EXPENSES

## PLEASE NOTE:

Numbers inputted in the column to the left are conservative quesstimates, based on average cost per service. If you are not receiving these services but want or need them, please feel free to adjust the number based on average cost of services in your area.